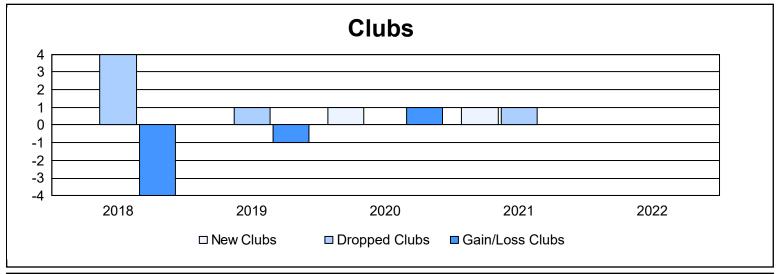

District 201W2 As of June 2022 Cumulative

| Year      | New<br>Clubs | Dropped<br>Clubs | Gain/<br>Loss<br>Clubs | New<br>Members | Charter<br>Members | Reinstate<br>Members | Transfer<br>Members | Total<br>Member<br>Added | Total<br>Members<br>Dropped | Gain/<br>Loss<br>Members |
|-----------|--------------|------------------|------------------------|----------------|--------------------|----------------------|---------------------|--------------------------|-----------------------------|--------------------------|
| 2017-2018 | 0            | 4                | -4                     | 128            | 2                  | 8                    | 25                  | 163                      | 210                         | -47                      |
| 2018-2019 | 0            | 1                | -1                     | 124            | 2                  | 8                    | 19                  | 153                      | 195                         | -42                      |
| 2019-2020 | 1            | 0                | 1                      | 105            | 26                 | 4                    | 12                  | 147                      | 161                         | -14                      |
| 2020-2021 | 1            | 1                | 0                      | 143            | 29                 | 6                    | 22                  | 200                      | 193                         | 7                        |
| 2021-2022 | 0            | 0                | 0                      | 120            | 3                  | 7                    | 13                  | 143                      | 214                         | -71                      |
| Average   | 0            | 1                | -1                     | 124            | 12                 | 7                    | 18                  | 161                      | 195                         | -33                      |