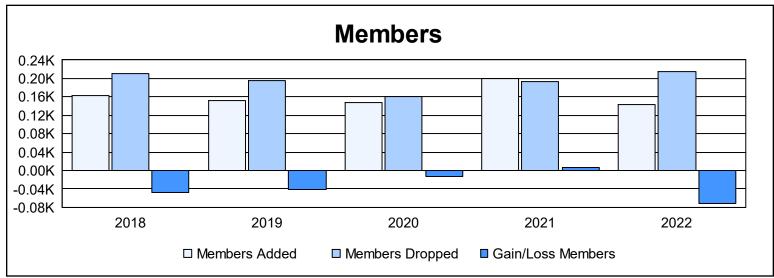

District 201W2 As of June 2022 Cumulative

| Year      | New<br>Clubs | Dropped<br>Clubs | Gain/<br>Loss<br>Clubs | New<br>Members | Charter<br>Members | Reinstate<br>Members | Transfer<br>Members | Total<br>Member<br>Added | Total<br>Members<br>Dropped | Gain/<br>Loss<br>Members |
|-----------|--------------|------------------|------------------------|----------------|--------------------|----------------------|---------------------|--------------------------|-----------------------------|--------------------------|
| 2017-2018 | 0            | 4                | -4                     | 128            | 2                  | 8                    | 25                  | 163                      | 210                         | -47                      |
| 2018-2019 | 0            | 1                | -1                     | 124            | 2                  | 8                    | 19                  | 153                      | 195                         | -42                      |
| 2019-2020 | 1            | 0                | 1                      | 105            | 26                 | 4                    | 12                  | 147                      | 161                         | -14                      |
| 2020-2021 | 1            | 1                | 0                      | 143            | 29                 | 6                    | 22                  | 200                      | 193                         | 7                        |
| 2021-2022 | 0            | 0                | 0                      | 120            | 3                  | 7                    | 13                  | 143                      | 214                         | -71                      |
| Average   | 0            | 1                | -1                     | 124            | 12                 | 7                    | 18                  | 161                      | 195                         | -33                      |